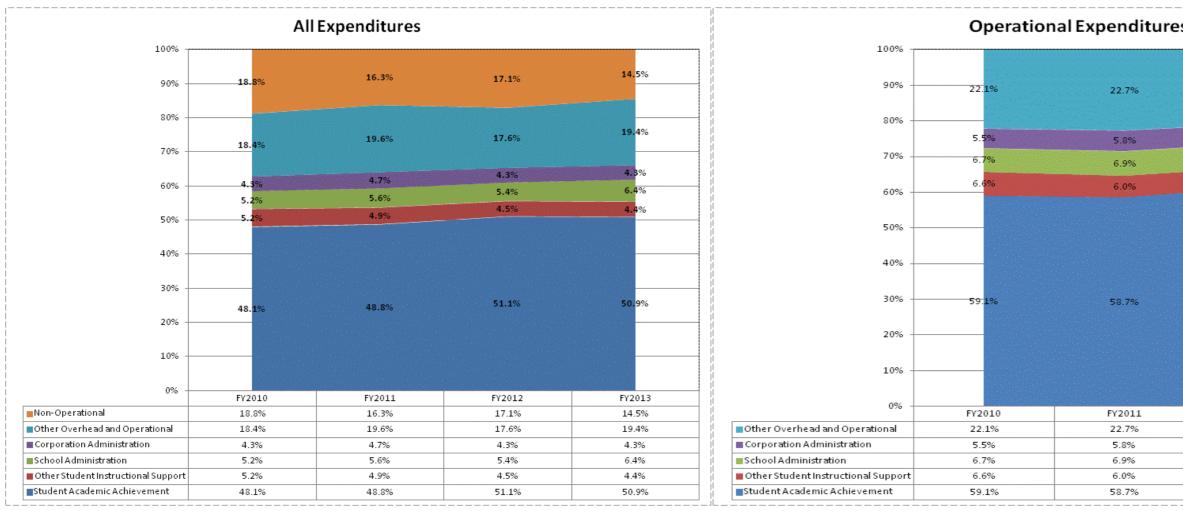

|                                    | F           | FY06 % of Total | F           | Y09 % of Total | F           | Y12 % of Total |             | FY13 % of Total |
|------------------------------------|-------------|-----------------|-------------|----------------|-------------|----------------|-------------|-----------------|
| Cowan Community School Corp (1900) | FY 2006     | Exp             | FY 2009     | Exp            | FY 2012     | Exp            | FY 2013     | Exp             |
| Student Academic Achievement       | \$2,542,795 | 35.5%           | \$3,093,331 | 47.2%          | \$3,647,477 | 51.1%          | \$3,660,481 | 50.9%           |
| Student Instructional Support      | \$553,211   | 7.7%            | \$685,542   | 10.5%          | \$705,482   | 9.9%           | \$782,748   | 10.9%           |
| Overhead and Operational           | \$1,323,838 | 18.5%           | \$1,636,101 | 25.0%          | \$1,559,020 | 21.9%          | \$1,699,657 | 23.7%           |
| Nonoperational                     | \$2,738,861 | 38.3%           | \$1,139,710 | 17.4%          | \$1,220,713 | 17.1%          | \$1,042,955 | 14.5%           |
| Grand Total                        | \$7,158,705 |                 | \$6,554,684 |                | \$7,132,691 |                | \$7,185,841 |                 |
|                                    |             |                 |             |                |             |                |             |                 |